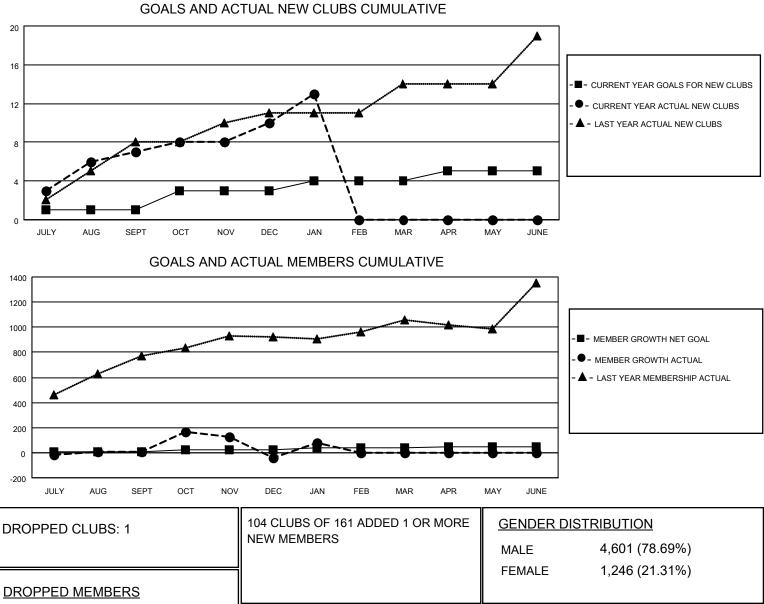

## LOCATION INDIA

District 324B4

Results as of: 1/31/2021

| Clubs                 |               |           |               | Members               |                         |                         |                                                    |
|-----------------------|---------------|-----------|---------------|-----------------------|-------------------------|-------------------------|----------------------------------------------------|
| RESULTS FOR 2020-2021 |               |           |               | RESULTS FOR 2020-2021 |                         |                         |                                                    |
| QUARTER               | NEW CLUB GOAL | NEW CLUBS | DROPPED CLUBS | QUARTER               | /BER GROWTH NET<br>GOAL | MEMBER GROWTH<br>ACTUAL | DROPPED<br>MEMBERS ACTUAL<br>(including transfers) |
| JULY/AUG/SEPT         | 1             | 7         | 1             | JULY/AUG/SEPT         | 10                      | 272                     | 257                                                |
| OCT/NOV/DEC           | 2             | 3         | 0             | OCT/NOV/DEC           | 10                      | 392                     | 435                                                |
| JAN/FEB/MAR           | 1             | 3         | 0             | JAN/FEB/MAR           | 20                      | 184                     | 40                                                 |
| APR/MAY/JUNE          | 1             | 0         | 0             | APR/MAY/JUNE          | 10                      | 0                       | 0                                                  |

| DROPPED MEMBERS |     |                           | FEIMALE 1,240 (21.3170)    |       |
|-----------------|-----|---------------------------|----------------------------|-------|
| DECEASED        | 26  | CLICK HERE FOR CUMULATIVE | TOTAL FAMILY UNIT MEMBERS  | 2,382 |
| CLUB CANCELLED  | 0   | MEMBERSHIP DATA           |                            | 1 240 |
| OTHER           | 707 |                           | FAMILY MEMBERS PAYING HALF | 1,316 |
| TOTAL           | 733 |                           | 5625                       |       |